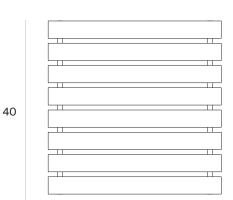

## T-S01 STOOL

тèmper

| Available colors | 7040 9018 5005                                                                                                                                                                  |
|------------------|---------------------------------------------------------------------------------------------------------------------------------------------------------------------------------|
| Materials        | Pickled iron                                                                                                                                                                    |
| Dimensions (cm)  | W40 H50 D40                                                                                                                                                                     |
| Weight (kg)      | 25                                                                                                                                                                              |
| Care tips        | Clean with a damp cloth                                                                                                                                                         |
| Item code        | T-S01                                                                                                                                                                           |
| Description      | The Temper stool is a versatile seating or display solution. All Temper products are made of raw pickled iron and are provided with a transparent or colored matte finish base. |