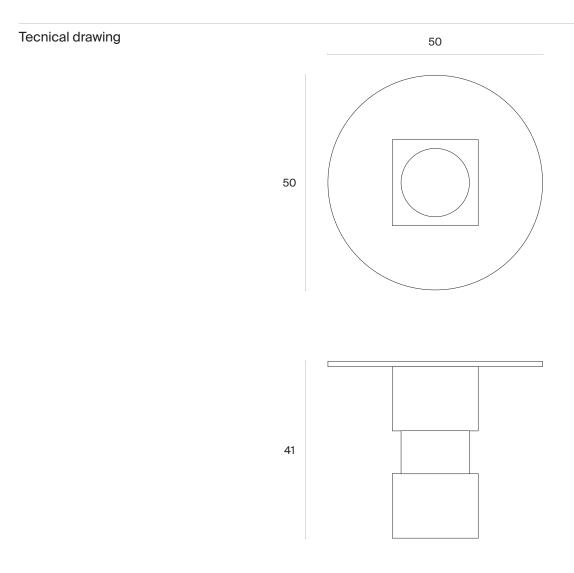

## T-ST01 SIDETABLE 40

| Available colors                              | 9005 5023 3004 1035 6034                                                                                                                                                                                                                                                                                                                                                                                                                                                                                              |
|-----------------------------------------------|-----------------------------------------------------------------------------------------------------------------------------------------------------------------------------------------------------------------------------------------------------------------------------------------------------------------------------------------------------------------------------------------------------------------------------------------------------------------------------------------------------------------------|
| Available top colors<br>All with black border | 0032 0725<br>White Grey                                                                                                                                                                                                                                                                                                                                                                                                                                                                                               |
| Materials                                     | Pickled iron                                                                                                                                                                                                                                                                                                                                                                                                                                                                                                          |
| Materials (top)                               | Fenix®                                                                                                                                                                                                                                                                                                                                                                                                                                                                                                                |
| Dimensions (cm)                               | Ø50 H41                                                                                                                                                                                                                                                                                                                                                                                                                                                                                                               |
| Weight (kg)                                   | 17                                                                                                                                                                                                                                                                                                                                                                                                                                                                                                                    |
| Care tips                                     | Clean with a damp cloth                                                                                                                                                                                                                                                                                                                                                                                                                                                                                               |
| Item code                                     | T-ST0140                                                                                                                                                                                                                                                                                                                                                                                                                                                                                                              |
| Description                                   | T-ST01 is a bold statement which perfectly fits with every contemporary envi-<br>ronment. The single totemic leg is heavy and its lines flow seamlessly between<br>the square and the round section, without visible screws. The table top is made<br>entirely of Fenix®, a revolutionary high-quality material, extremely resistant to<br>scratches, low light reflectivity, anti-fingerprint surface and a soft-touch feeling. All<br>Temper products are made of raw pickled iron and are provided with a transpa- |