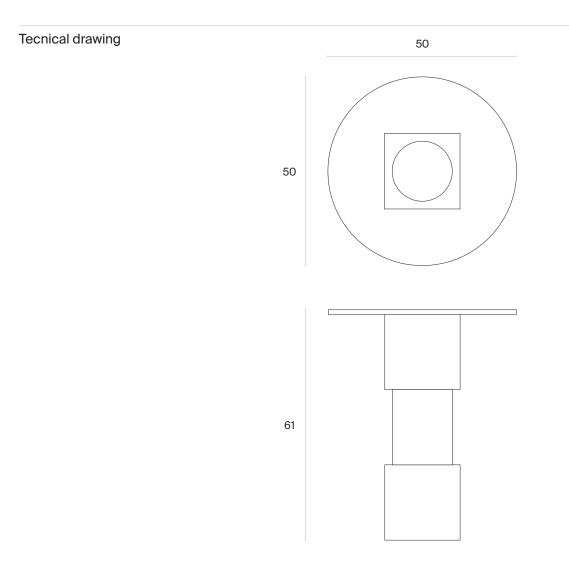

## T-ST01 SIDETABLE 60

| Available colors<br>RAL                       | 9005 5023 3004 1035 6034                                                                                                                                                                                                                                                                                                                                                                                                             |
|-----------------------------------------------|--------------------------------------------------------------------------------------------------------------------------------------------------------------------------------------------------------------------------------------------------------------------------------------------------------------------------------------------------------------------------------------------------------------------------------------|
| Available top colors<br>All with black border | 0032 0725<br>White Grey                                                                                                                                                                                                                                                                                                                                                                                                              |
| Materials                                     | Pickled iron                                                                                                                                                                                                                                                                                                                                                                                                                         |
| Materials (top)                               | Fenix®                                                                                                                                                                                                                                                                                                                                                                                                                               |
| Dimensions (cm)                               | Ø50 H61                                                                                                                                                                                                                                                                                                                                                                                                                              |
| Weight (kg)                                   | 20                                                                                                                                                                                                                                                                                                                                                                                                                                   |
| Care tips                                     | Clean with a damp cloth                                                                                                                                                                                                                                                                                                                                                                                                              |
| Item code                                     | T-ST0160                                                                                                                                                                                                                                                                                                                                                                                                                             |
| Description                                   | T–ST01 is a bold statement which perfectly fits with every contemporary envi-<br>ronment. The single totemic leg is heavy and its lines flow seamlessly between<br>the square and the round section, without visible screws. The table top is made<br>entirely of Fenix®, a revolutionary high-quality material, extremely resistant to<br>scratches, low light reflectivity, anti-fingerprint surface and a soft-touch feeling. All |