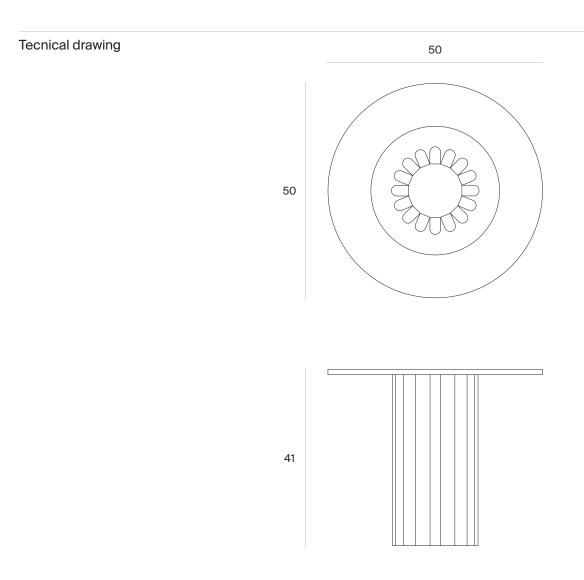

## **T-ST02 SIDETABLE 40**

| Available colors<br>RAL                       | 9005 5023 3004 1035 6034                                                                                                                                                                                                                                                                                                                                                                                                                   |
|-----------------------------------------------|--------------------------------------------------------------------------------------------------------------------------------------------------------------------------------------------------------------------------------------------------------------------------------------------------------------------------------------------------------------------------------------------------------------------------------------------|
| Available top colors<br>All with black border | 0032 0725<br>White Grey                                                                                                                                                                                                                                                                                                                                                                                                                    |
| Materials                                     | Pickled iron                                                                                                                                                                                                                                                                                                                                                                                                                               |
| Materials (top)                               | Fenix®                                                                                                                                                                                                                                                                                                                                                                                                                                     |
| Dimensions (cm)                               | Ø50 H41                                                                                                                                                                                                                                                                                                                                                                                                                                    |
| Weight (kg)                                   | 20                                                                                                                                                                                                                                                                                                                                                                                                                                         |
| Care tips                                     | Clean with a damp cloth                                                                                                                                                                                                                                                                                                                                                                                                                    |
| Item code                                     | T-ST0240                                                                                                                                                                                                                                                                                                                                                                                                                                   |
| Description                                   | The elegant and sophisticated look of the T–STO2 matches every space. The sin-<br>gle flower-shaped leg is characterized by geometric rigor and constructive simpli-<br>city. The table top is made entirely of Fenix®, a revolutionary high-quality material,<br>extremely resistant to scratches, low light reflectivity, anti-fingerprint surface and<br>a soft-touch feeling. All Temper products are made of raw pickled iron and are |