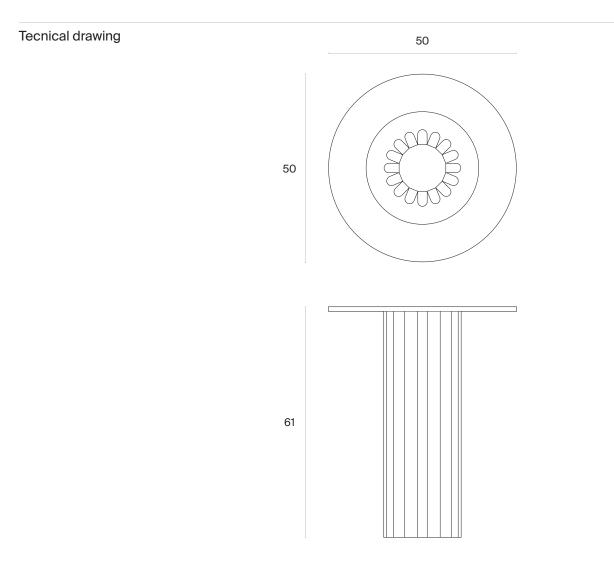

## **T-ST02 SIDETABLE 60**

| Available colors                              | 9005 5023 3004 1035 6034                                                                                                                                                                                                                                                                                                                                 |
|-----------------------------------------------|----------------------------------------------------------------------------------------------------------------------------------------------------------------------------------------------------------------------------------------------------------------------------------------------------------------------------------------------------------|
| Available top colors<br>All with black border | 0032 0725<br>White Grey                                                                                                                                                                                                                                                                                                                                  |
| Materials                                     | Pickled iron                                                                                                                                                                                                                                                                                                                                             |
| Materials (top)                               | Fenix®                                                                                                                                                                                                                                                                                                                                                   |
| Dimensions (cm)                               | Ø50 H61                                                                                                                                                                                                                                                                                                                                                  |
| Weight (kg)                                   | 23                                                                                                                                                                                                                                                                                                                                                       |
| Care tips                                     | Clean with a damp cloth                                                                                                                                                                                                                                                                                                                                  |
| Item code                                     | T-ST0260                                                                                                                                                                                                                                                                                                                                                 |
| Description                                   | The elegant and sophisticated look of the T–STO2 matches every space. The sin-<br>gle flower-shaped leg is characterized by geometric rigor and constructive simpli-<br>city. The table top is made entirely of Fenix®, a revolutionary high-quality material,<br>extremely resistant to scratches, low light reflectivity, anti-fingerprint surface and |