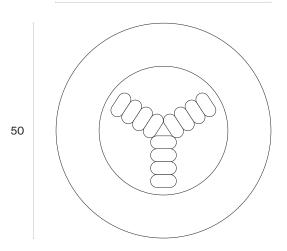

## **T-ST03 SIDETABLE 40**

Available colors

RAL

Available top colors

All with black border

Materials

Materials (top)

Dimensions (cm)

Weight (kg)

Care tips

Item code

Description

0032 White 0725 Grey

Pickled iron

**Fenix®** 

Ø50 H41

20

Clean with a damp cloth

T-ST0340

The T–STO3 is a functional and eccentric-looking side table characterized by a 3-pointed star shaped central leg. The orientation of the side table around its own axis generates ever-new shapes and perspectives that blend with the domestic spaces. The table top is made entirely of Fenix®, a revolutionary high-quality material, extremely resistant to scratches, low light reflectivity, anti-fingerprint surface and a soft-touch feeling. All Temper products are made of raw pickled iron and are provided with a transparent or colored matte finish base.