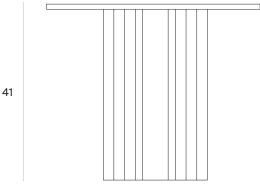

Tecnical drawing

50

Weight (kg)

Care tips

Item code

Description

0032 White 0725 Grey

Pickled iron

**Fenix®** 

Ø50 H41