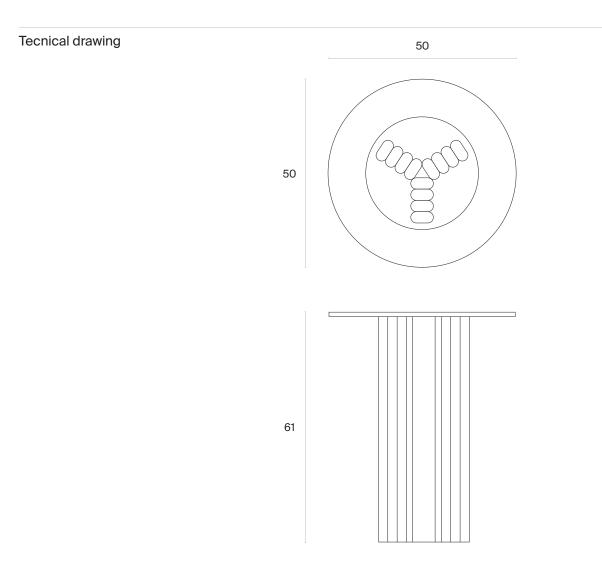

## **T-ST03 SIDETABLE 60**

| Available colors                              | 9005 5023 3004 1035 6034                                                                                                                                                                                                                                                                                                                                                                                                                                                                                                                                                 |
|-----------------------------------------------|--------------------------------------------------------------------------------------------------------------------------------------------------------------------------------------------------------------------------------------------------------------------------------------------------------------------------------------------------------------------------------------------------------------------------------------------------------------------------------------------------------------------------------------------------------------------------|
| Available top colors<br>All with black border | 0032 0725<br>White Grey                                                                                                                                                                                                                                                                                                                                                                                                                                                                                                                                                  |
| Materials                                     | Pickled iron                                                                                                                                                                                                                                                                                                                                                                                                                                                                                                                                                             |
| Materials (top)                               | Fenix®                                                                                                                                                                                                                                                                                                                                                                                                                                                                                                                                                                   |
| Dimensions (cm)                               | Ø50 H61                                                                                                                                                                                                                                                                                                                                                                                                                                                                                                                                                                  |
| Weight (kg)                                   | 23                                                                                                                                                                                                                                                                                                                                                                                                                                                                                                                                                                       |
| Care tips                                     | Clean with a damp cloth                                                                                                                                                                                                                                                                                                                                                                                                                                                                                                                                                  |
| Item code                                     | T-ST0360                                                                                                                                                                                                                                                                                                                                                                                                                                                                                                                                                                 |
| Description                                   | The T–ST03 is a functional and eccentric-looking side table characterized by a 3-pointed star shaped central leg. The orientation of the side table around its own axis generates ever-new shapes and perspectives that blend with the domestic spaces. The table top is made entirely of Fenix®, a revolutionary high-quality material, extremely resistant to scratches, low light reflectivity, anti-fingerprint surface and a soft-touch feeling. All Temper products are made of raw pickled iron and are provided with a transparent or colored matte finish base. |