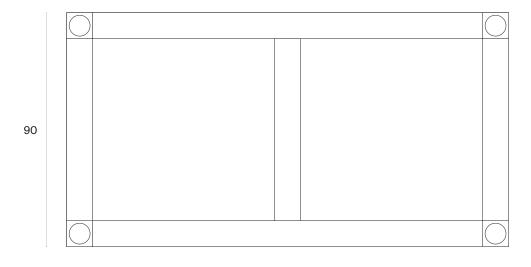

## **T-T01 TABLE**



Available colors

Available top colors

All with black border

Materials

Materials (top)

Dimensions (cm)

Weight (kg)

Care tips

Item code

Description



0032 White 0725 Grey

Pickled iron

**Fenix®** 

W170 D90 H77

70

Clean with a damp cloth

T-T01

The T–T01 is a very versatile table which stands out for its clear yet raw shapes. The lines of the 4 legs flow seamlessly between the square and the round section, without visible screws. The table top is made entirely of Fenix®, a revolutionary high-quality material, extremely resistant to scratches, low light reflectivity, anti-fingerprint surface and a soft-touch feeling. All Temper products are made of raw pickled iron and are provided with a transparent or colored matte finish base.

Tecnical drawing

170



77