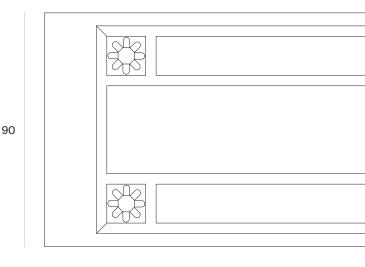

## **T-T02 TABLE**



Available colors

Available top colors

All with black border

Materials

Materials (top)

Dimensions (cm)

Weight (kg)

Care tips

Item code

Description





Pickled iron

**Fenix®** 

W170 D90 H77

80

Clean with a damp cloth

T-T02

The elegant and sophisticated look of the T-T02 matches every space. The frame is designed to carry heavy weights and the flower-shaped legs are spaced to allow a versatile use. The table top is made entirely of Fenix®, a revolutionary high-quality material, extremely resistant to scratches, low light reflectivity, anti-fingerprint surface and a soft-touch feeling. All Temper products are made of raw pickled iron and are provided with a transparent or colored matte finish base.

Tecnical drawing

170