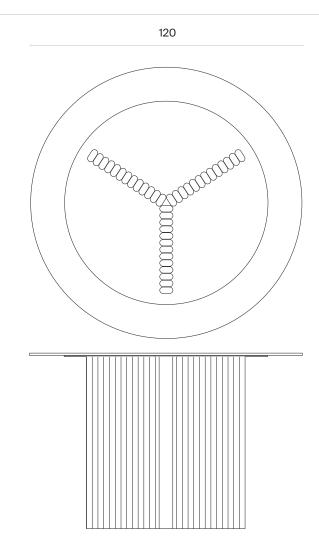

Tecnical drawing

120

77

Weight (kg)

Care tips

Item code

Description

0032 White 0725 Grey

Pickled iron

**Fenix®** 

Ø120 H77